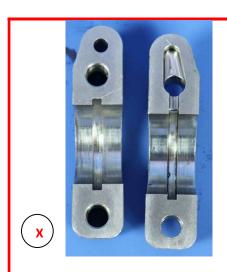

# **MANDATORY**

# SERVICE BULLETIN

No. MSB-E4-036

### 1.1. Subject

High Pressure Pump (HPP) Inspection and Replacement