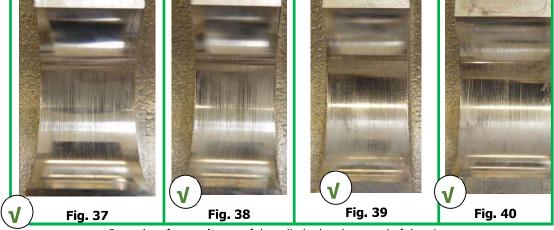

### 1.4. Engines affected

**Engine affected:** E4 Series

**Serial numbers affected:** All E4/E4P engine s/ns having an affected CH installed

All E4/E4P engine s/ns having an affected HPP gear installed

Affected HPP gear: HPP driving gear p/n E4A-30-000-201 having s/n listed in the

following Table 1

Affected cylinder head: CH p/n E4A-12-500-000, installed in combination with a HPP

gear p/n E4A-30-000-601 (any revision) or p/n E4A-30-000-201

rev. AB.1

Note:

Table 1 lists the s/ns of the affected driving gears installed on certain batches of HPP p/n E4A-30-000-000 and E4A-30-000-BHY. To determine if an affected part is installed, s/ns of the HPP on which an affected part is installed and the engine s/n on which such HPP is installed are provided. Where the engine s/n is not indicated, the HPP was provided as a spare part. Please note that only the gear s/ns identify an affected part, engine and HPP s/ns are provided for reference only