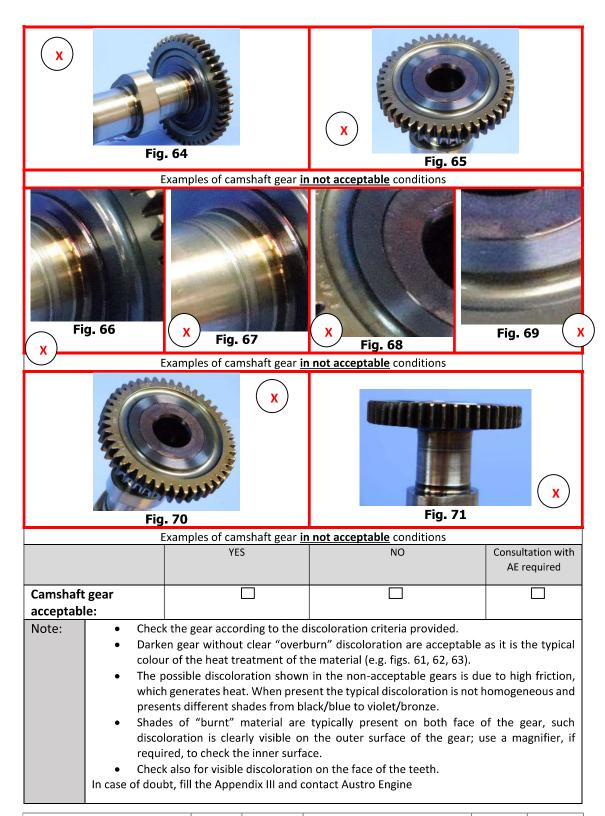

#### **Corrective Action(s):**

(2) If, during the inspection as required by paragraph (1) of this AD, the HPP driving gear does not meet the acceptable criteria, as defined in the SB, before next flight, inspect the HPP shaft, the cylinder head, the camshaft gear and the inlet/outlet camshaft bushing in accordance with the instructions of the SB and, depending on findings, replace the parts with serviceable parts in accordance with the instructions of Austro Engine E4/E4P Maintenance Manual, Doc. No. E4.08.04, chapter 85.