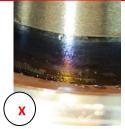

#### Reason:

Occurrences were reported of HPP driving gear failure. Subsequent investigation determined that a certain batch of HPP driving gears was produced with a worn out assembly tool P/N AE300T012-1. Those HPP driving gears may have been damaged during assembly. Concurrently, it was determined that, for engines equipped with a certain cylinder head, a stack up of tolerances exists between the cylinder head, cylinder head backside cover, camshaft gear and HPP driving gear. Both scenarios could result in premature HPP driving gear failure.

This condition, if not detected and corrected, could lead to engine in-flight shut-down with consequent forced landing, possibly resulting in damage to the aeroplane and injury to occupants.

To address this potential unsafe condition, Austro Engine published MSB-E4-035 to provide instructions for HPP driving gear inspection on engines equipped with a cylinder head P/N E4A-12-500-000, and MSB-E4-034/1 to provide instructions for replacement of affected HPP gears, as defined in this AD. Consequently, EASA issued Emergency AD 2021-0203-E (later revised) to require inspection and/or replacement of HPP gears.