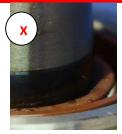

#### Reason:

Occurrences were reported of HPP driving gear failure. Subsequent investigation determined that a certain batch of HPP driving gears was produced with a worn out assembly tool P/N AE300T012-1. Those HPP driving gears may have been damaged during assembly. Concurrently, it was determined that, for engines equipped with a certain cylinder head, a stack up of tolerances exists between the cylinder head, cylinder head backside cover, camshaft gear and HPP driving gear. Both scenarios could result in premature HPP driving gear failure.

This condition, if not detected and corrected, could lead to engine in-flight shut-down with consequent forced landing, possibly resulting in damage to the aeroplane and injury to occupants.

To address this potential unsafe condition, Austro Engine published MSB-E4-035 to provide instructions for HPP driving gear inspection on engines equipped with a cylinder head P/N E4A-12-500-000, and MSB-E4-034/1 to provide instructions for replacement of affected HPP gears, as defined in this AD. Consequently, EASA issued Emergency AD 2021-0203-E (later revised) to require inspection and/or replacement of HPP gears.