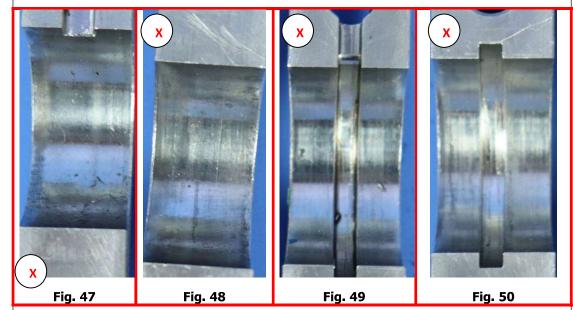

# **MANDATORY**

# SERVICE BULLETIN

No. MSB-E4-036

### 1.1. Subject

High Pressure Pump (HPP) Inspection and Replacement