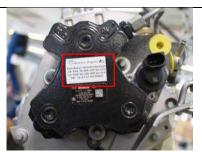

#### **Inspection and Replacement:**

(1) For engines equipped with an affected cylinder head/HPP driving gear combination: Before next flight after the effective date of this AD, inspect and replace the HPP driving gear in accordance with the instructions of the SB.

#### **Corrective Action(s):**

(2) If, during the inspection as required by paragraph (1) of this AD, the HPP driving gear does not meet the acceptable criteria, as defined in the SB, before next flight, inspect the HPP shaft, the cylinder head, the camshaft gear and the inlet/outlet camshaft bushing in accordance with the instructions of the SB and, depending on findings, replace the parts with serviceable parts in accordance with the instructions of Austro Engine E4/E4P Maintenance Manual, Doc. No. E4.08.04, chapter 85.

#### Replacement:

(3) For engines equipped with an affected HPP driving gear: Within the compliance time specified in Table 1 of this AD, as applicable, replace each affected HPP driving gear with a serviceable part in accordance with the instructions of the SB.