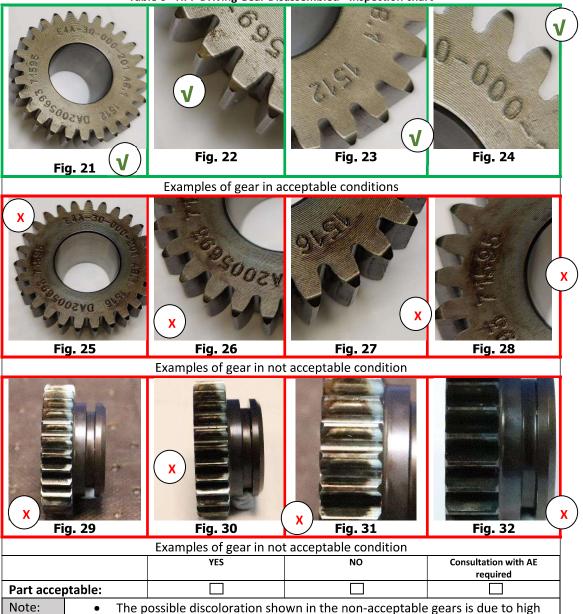

### 1.4. Engines affected

**Engine affected:** E4 Series

**Serial numbers affected:** All E4/E4P engine s/ns having an affected CH installed

All E4/E4P engine s/ns having an affected HPP gear installed

Affected HPP gear: HPP driving gear p/n E4A-30-000-201 having s/n listed in the

following Table 1

Affected cylinder head: CH p/n E4A-12-500-000, installed in combination with a HPP

gear p/n E4A-30-000-601 (any revision) or p/n E4A-30-000-201

rev. AB.1

Note:

Table 1 lists the s/ns of the affected driving gears installed on certain batches of HPP p/n E4A-30-000-000 and E4A-30-000-BHY. To determine if an affected part is installed, s/ns of the HPP on which an affected part is installed and the engine s/n on which such HPP is installed are provided. Where the engine s/n is not indicated, the HPP was provided as a spare part. Please note that only the gear s/ns identify an affected part, engine and HPP s/ns are provided for reference only