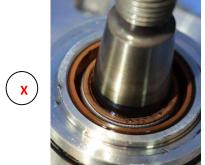

#### Reason:

Occurrences were reported of HPP driving gear failure. Subsequent investigation determined that a certain batch of HPP driving gears was produced with a worn out assembly tool P/N AE300T012-1. Those HPP driving gears may have been damaged during assembly. Concurrently, it was determined that, for engines equipped with a certain cylinder head, a stack up of tolerances exists between the cylinder head, cylinder head backside cover, camshaft gear and HPP driving gear. Both scenarios could result in premature HPP driving gear failure.

This condition, if not detected and corrected, could lead to engine in-flight shut-down with consequent forced landing, possibly resulting in damage to the aeroplane and injury to occupants.

To address this potential unsafe condition, Austro Engine published MSB-E4-035 to provide instructions for HPP driving gear inspection on engines equipped with a cylinder head P/N E4A-12-500-000, and MSB-E4-034/1 to provide instructions for replacement of affected HPP gears, as defined in this AD. Consequently, EASA issued Emergency AD 2021-0203-E (later revised) to require inspection and/or replacement of HPP gears.