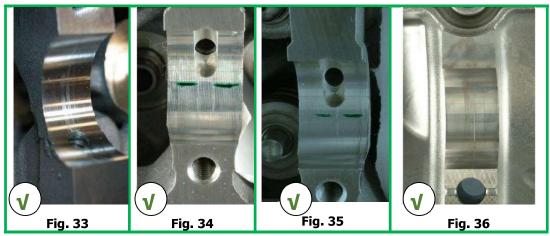

### 1.4. Engines affected

**Engine affected:** E4 Series

**Serial numbers affected:** All E4/E4P engine s/ns having an affected CH installed

All E4/E4P engine s/ns having an affected HPP gear installed

Affected HPP gear: HPP driving gear p/n E4A-30-000-201 having s/n listed in the

following Table 1

Affected cylinder head: CH p/n E4A-12-500-000, installed in combination with a HPP

gear p/n E4A-30-000-601 (any revision) or p/n E4A-30-000-201

rev. AB.1

Note:

Table 1 lists the s/ns of the affected driving gears installed on certain batches of HPP p/n E4A-30-000-000 and E4A-30-000-BHY. To determine if an affected part is installed, s/ns of the HPP on which an affected part is installed and the engine s/n on which such HPP is installed are provided. Where the engine s/n is not indicated, the HPP was provided as a spare part. Please note that only the gear s/ns identify an affected part, engine and HPP s/ns are provided for reference only