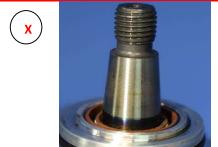

#### **Corrective Action(s):**

(2) If, during the inspection as required by paragraph (1) of this AD, the HPP driving gear does not meet the acceptable criteria, as defined in the SB, before next flight, inspect the HPP shaft, the cylinder head, the camshaft gear and the inlet/outlet camshaft bushing in accordance with the instructions of the SB and, depending on findings, replace the parts with serviceable parts in accordance with the instructions of Austro Engine E4/E4P Maintenance Manual, Doc. No. E4.08.04, chapter 85.