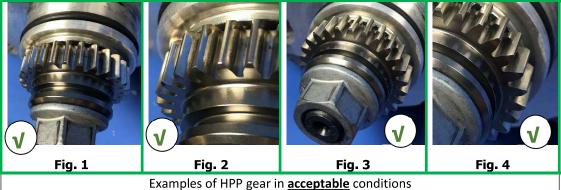

### 1.4. Engines affected

**Engine affected:** E4 Series

**Serial numbers affected:** All E4/E4P engine s/ns having an affected CH installed

All E4/E4P engine s/ns having an affected HPP gear installed

Affected HPP gear: HPP driving gear p/n E4A-30-000-201 having s/n listed in the

following Table 1

Affected cylinder head: CH p/n E4A-12-500-000, installed in combination with a HPP

gear p/n E4A-30-000-601 (any revision) or p/n E4A-30-000-201

rev. AB.1

Note:

Table 1 lists the s/ns of the affected driving gears installed on certain batches of HPP p/n E4A-30-000-000 and E4A-30-000-BHY. To determine if an affected part is installed, s/ns of the HPP on which an affected part is installed and the engine s/n on which such HPP is installed are provided. Where the engine s/n is not indicated, the HPP was provided as a spare part. Please note that only the gear s/ns identify an affected part, engine and HPP s/ns are provided for reference only