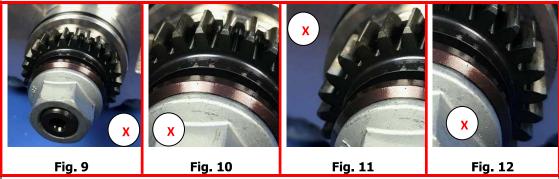

### 1.4. Engines affected

**Engine affected:** E4 Series

**Serial numbers affected:** All E4/E4P engine s/ns having an affected CH installed

All E4/E4P engine s/ns having an affected HPP gear installed

Affected HPP gear: HPP driving gear p/n E4A-30-000-201 having s/n listed in the

following Table 1

Affected cylinder head: CH p/n E4A-12-500-000, installed in combination with a HPP

gear p/n E4A-30-000-601 (any revision) or p/n E4A-30-000-201

rev. AB.1

Note:

Table 1 lists the s/ns of the affected driving gears installed on certain batches of HPP p/n E4A-30-000-000 and E4A-30-000-BHY. To determine if an affected part is installed, s/ns of the HPP on which an affected part is installed and the engine s/n on which such HPP is installed are provided. Where the engine s/n is not indicated, the HPP was provided as a spare part. Please note that only the gear s/ns identify an affected part, engine and HPP s/ns are provided for reference only