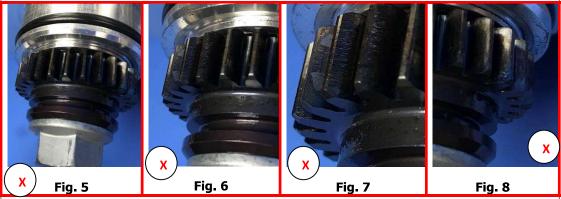

### 1.4. Engines affected

**Engine affected:** E4 Series

**Serial numbers affected:** All E4/E4P engine s/ns having an affected CH installed

All E4/E4P engine s/ns having an affected HPP gear installed

Affected HPP gear: HPP driving gear p/n E4A-30-000-201 having s/n listed in the

following Table 1

Affected cylinder head: CH p/n E4A-12-500-000, installed in combination with a HPP

gear p/n E4A-30-000-601 (any revision) or p/n E4A-30-000-201

rev. AB.1

Note:

Table 1 lists the s/ns of the affected driving gears installed on certain batches of HPP p/n E4A-30-000-000 and E4A-30-000-BHY. To determine if an affected part is installed, s/ns of the HPP on which an affected part is installed and the engine s/n on which such HPP is installed are provided. Where the engine s/n is not indicated, the HPP was provided as a spare part. Please note that only the gear s/ns identify an affected part, engine and HPP s/ns are provided for reference only