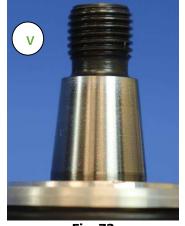

#### **Corrective Action(s):**

(2) If, during the inspection as required by paragraph (1) of this AD, the HPP driving gear does not meet the acceptable criteria, as defined in the SB, before next flight, inspect the HPP shaft, the cylinder head, the camshaft gear and the inlet/outlet camshaft bushing in accordance with the instructions of the SB and, depending on findings, replace the parts with serviceable parts in accordance with the instructions of Austro Engine E4/E4P Maintenance Manual, Doc. No. E4.08.04, chapter 85.