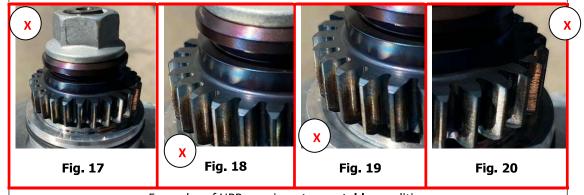

### 1.4. Engines affected

**Engine affected:** E4 Series

**Serial numbers affected:** All E4/E4P engine s/ns having an affected CH installed

All E4/E4P engine s/ns having an affected HPP gear installed

Affected HPP gear: HPP driving gear p/n E4A-30-000-201 having s/n listed in the

following Table 1

Affected cylinder head: CH p/n E4A-12-500-000, installed in combination with a HPP

gear p/n E4A-30-000-601 (any revision) or p/n E4A-30-000-201

rev. AB.1

Note:

Table 1 lists the s/ns of the affected driving gears installed on certain batches of HPP p/n E4A-30-000-000 and E4A-30-000-BHY. To determine if an affected part is installed, s/ns of the HPP on which an affected part is installed and the engine s/n on which such HPP is installed are provided. Where the engine s/n is not indicated, the HPP was provided as a spare part. Please note that only the gear s/ns identify an affected part, engine and HPP s/ns are provided for reference only