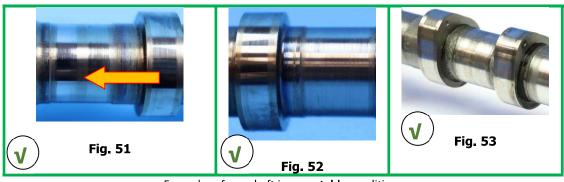

| High Pressure     |      |             |
|-------------------|------|-------------|
| Pump S/N          | S/N  | S/N         |
| 20-06-18-02-00889 | 1049 |             |
| 20-06-18-02-00890 | 1051 |             |
| 20-06-18-02-00891 | 1001 |             |
| 20-06-18-02-00893 | 1028 | E4-A-00198  |
| 20-06-18-02-00894 | 0550 |             |
| 20-06-18-02-00895 | 1041 | E4-C-06042  |
| 20-06-18-02-00896 | 1048 | E4-C-06031  |
| 20-06-18-02-00897 | 1030 |             |
| 20-06-18-02-00898 | 1027 |             |
| 20-06-18-02-00899 | 1056 | E4P-C-06027 |
| 20-06-18-02-00900 | 0664 | E4-A-06021  |
| 20-06-18-02-00901 | 1114 |             |
| 20-06-18-02-00902 | 0979 |             |
| 20-06-18-02-00903 | 1061 |             |
| 20-06-18-02-00904 | 0762 |             |
| 20-06-18-02-00905 | 0756 |             |
| 20-06-18-02-00906 | 1060 | E4-A-00475  |
| 20-06-18-02-00907 | 1023 | E4-A-00408  |
| 20-06-18-02-00908 | 1073 |             |