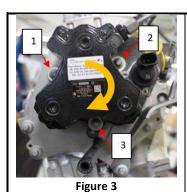

#### **Inspection and Replacement:**

(1) For engines equipped with an affected cylinder head/HPP driving gear combination: Before next flight after the effective date of this AD, inspect and replace the HPP driving gear in accordance with the instructions of the SB.

#### **Corrective Action(s):**

(2) If, during the inspection as required by paragraph (1) of this AD, the HPP driving gear does not meet the acceptable criteria, as defined in the SB, before next flight, inspect the HPP shaft, the cylinder head, the camshaft gear and the inlet/outlet camshaft bushing in accordance with the instructions of the SB and, depending on findings, replace the parts with serviceable parts in accordance with the instructions of Austro Engine E4/E4P Maintenance Manual, Doc. No. E4.08.04, chapter 85.

#### Replacement:

(3) For engines equipped with an affected HPP driving gear: Within the compliance time specified in Table 1 of this AD, as applicable, replace each affected HPP driving gear with a serviceable part in accordance with the instructions of the SB.