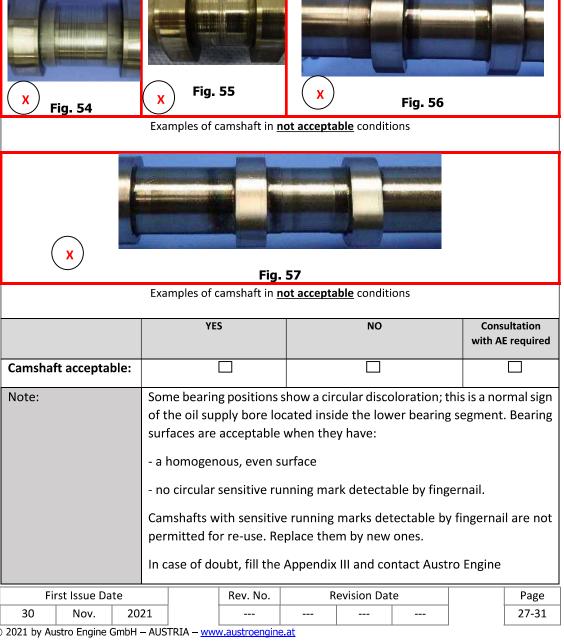

| High Pressure     |      |             |
|-------------------|------|-------------|
| Pump S/N          | S/N  | S/N         |
| 20-06-18-02-00889 | 1049 |             |
| 20-06-18-02-00890 | 1051 |             |
| 20-06-18-02-00891 | 1001 |             |
| 20-06-18-02-00893 | 1028 | E4-A-00198  |
| 20-06-18-02-00894 | 0550 |             |
| 20-06-18-02-00895 | 1041 | E4-C-06042  |
| 20-06-18-02-00896 | 1048 | E4-C-06031  |
| 20-06-18-02-00897 | 1030 |             |
| 20-06-18-02-00898 | 1027 |             |
| 20-06-18-02-00899 | 1056 | E4P-C-06027 |
| 20-06-18-02-00900 | 0664 | E4-A-06021  |
| 20-06-18-02-00901 | 1114 |             |
| 20-06-18-02-00902 | 0979 |             |
| 20-06-18-02-00903 | 1061 |             |
| 20-06-18-02-00904 | 0762 |             |
| 20-06-18-02-00905 | 0756 |             |
| 20-06-18-02-00906 | 1060 | E4-A-00475  |
| 20-06-18-02-00907 | 1023 | E4-A-00408  |
| 20-06-18-02-00908 | 1073 |             |