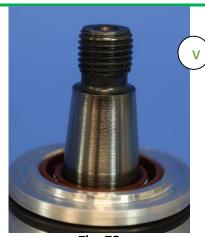

#### **Corrective Action(s):**

(2) If, during the inspection as required by paragraph (1) of this AD, the HPP driving gear does not meet the acceptable criteria, as defined in the SB, before next flight, inspect the HPP shaft, the cylinder head, the camshaft gear and the inlet/outlet camshaft bushing in accordance with the instructions of the SB and, depending on findings, replace the parts with serviceable parts in accordance with the instructions of Austro Engine E4/E4P Maintenance Manual, Doc. No. E4.08.04, chapter 85.