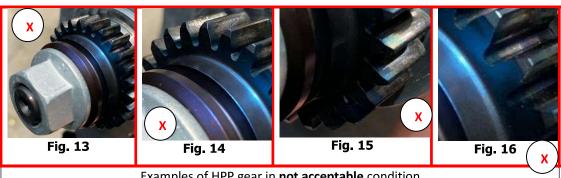

### 1.4. Engines affected

**Engine affected:** E4 Series

**Serial numbers affected:** All E4/E4P engine s/ns having an affected CH installed

All E4/E4P engine s/ns having an affected HPP gear installed

Affected HPP gear: HPP driving gear p/n E4A-30-000-201 having s/n listed in the

following Table 1

Affected cylinder head: CH p/n E4A-12-500-000, installed in combination with a HPP

gear p/n E4A-30-000-601 (any revision) or p/n E4A-30-000-201

rev. AB.1

Note:

Table 1 lists the s/ns of the affected driving gears installed on certain batches of HPP p/n E4A-30-000-000 and E4A-30-000-BHY. To determine if an affected part is installed, s/ns of the HPP on which an affected part is installed and the engine s/n on which such HPP is installed are provided. Where the engine s/n is not indicated, the HPP was provided as a spare part. Please note that only the gear s/ns identify an affected part, engine and HPP s/ns are provided for reference only