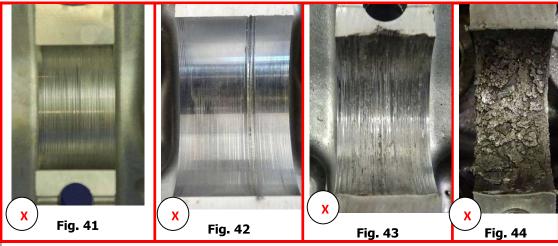

# **MANDATORY**

# SERVICE BULLETIN

No. MSB-E4-036

### 1.1. Subject

High Pressure Pump (HPP) Inspection and Replacement