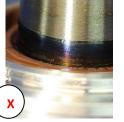

#### Reason:

Occurrences were reported of HPP driving gear failure. Subsequent investigation determined that a certain batch of HPP driving gears was produced with a worn out assembly tool P/N AE300T012-1. Those HPP driving gears may have been damaged during assembly. Concurrently, it was determined that, for engines equipped with a certain cylinder head, a stack up of tolerances exists between the cylinder head, cylinder head backside cover, camshaft gear and HPP driving gear. Both scenarios could result in premature HPP driving gear failure.

This condition, if not detected and corrected, could lead to engine in-flight shut-down with consequent forced landing, possibly resulting in damage to the aeroplane and injury to occupants.

To address this potential unsafe condition, Austro Engine published MSB-E4-035 to provide instructions for HPP driving gear inspection on engines equipped with a cylinder head P/N E4A-12-500-000, and MSB-E4-034/1 to provide instructions for replacement of affected HPP gears, as defined in this AD. Consequently, EASA issued Emergency AD 2021-0203-E (later revised) to require inspection and/or replacement of HPP gears.