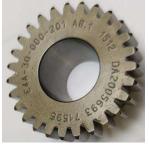

#### **Definitions:**

For the purpose of this AD, the following definitions apply:

The SB: Austro Engine Service Bulletin (SB) MSB-E4-036.

**Affected cylinder head/HPP driving gear combination**: Cylinder heads, having Part Number (P/N) E4A-12-500-000, if installed in combination with a high pressure pump (HPP) driving gear P/N E4A-30-000-601 (any revision) or P/N E4A-30-000-201 rev. AB.1.

**Affected HPP driving gear**: HPP driving gears, having P/N E4A-30-000-201 and having a s/n as listed in Table 1 of the SB, as defined in this AD.

**Serviceable part**: Any HPP driving gear, eligible for installation, which is not an affected part, provided its installation does not introduce an affected cylinder head/HPP driving gear combination on the engine.

### 1.4. Engines affected

**Engine affected:** E4 Series

**Serial numbers affected:** All E4/E4P engine s/ns having an affected CH installed

All E4/E4P engine s/ns having an affected HPP gear installed

Affected HPP gear: HPP driving gear p/n E4A-30-000-201 having s/n listed in the