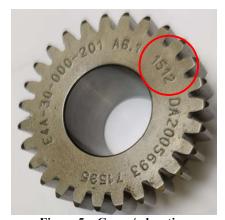

**Affected HPP gear**: High pressure pump (HPP) driving gears, having P/N E4A-30-000-201 and having a s/n as listed in Chapter 1.3 of the replacement SB, as defined in this AD.

Serviceable part: Any HPP driving gear, eligible for installation, which is not an affected part.