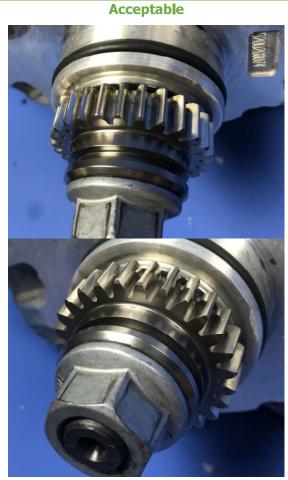

to step 5

#### Note: In case of doubt, contact Austro Engine providing pictures of the driving gear

- 4. Reinstall the HPP in accordance with the instruction provided in the Maintenance Manual, chapter 73-10-03 paragraph B referring to the table 2 for the tightening sequence of the screws
- 5. Fill the execution report and send it back to <a href="mailto:service@austroengine.at">service@austroengine.at</a>

|   | Fire | st Issue Da | ate  | Rev. No. | R | Revision Date |  | Page |
|---|------|-------------|------|----------|---|---------------|--|------|
| ĺ | 10   | Sep         | 2021 |          |   |               |  | 3-8  |



Austro Engine GmbH Rudolf-Diesel-Strasse 11 A-2700 Wiener Neustadt Tel: +43 2622 23000

FAX: +43 2622 23000-2711

Table 1 - Driving gear colour check chart





Figure 2 – Driving gear acceptable condition

**Table 2 – High Pressure Pump Tightening Sequence** 



Figure 3

Install the HPP tightening the screws according to the figure 3 sequence with 12 Nm.

| Fir | First Issue Date |      | Rev. No. | R | evision Dat | te | Page |
|-----|------------------|------|----------|---|-------------|----|------|
| 10  | Sep              | 2021 |          |   |             |    | 4-8  |



Austro Engine GmbH Rudolf-Diesel-Strasse 11 A-2700 Wiener Neustadt Tel: +43 2622 23000

FAX: +43 2622 23000-2711

#### Process summarised



#### 2.2. CREDIT/COMPLIANCE

Replacement of a High-Pressure Pump driving gear accomplished in accordance with the instruction of the Mandatory Service Bulletin no. MSB-E4-034 at revision 1 (or subsequent approved revision), is acc