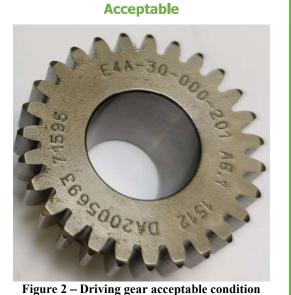

#### 1.2. DEFINITIONS AND ACRONYMS

For the purpose of this Service Bulletin, the following definitions and acronyms apply:

**Affected part:** High Pressure Pump driving gear p/n E4A-30-000-201 having s/n listed