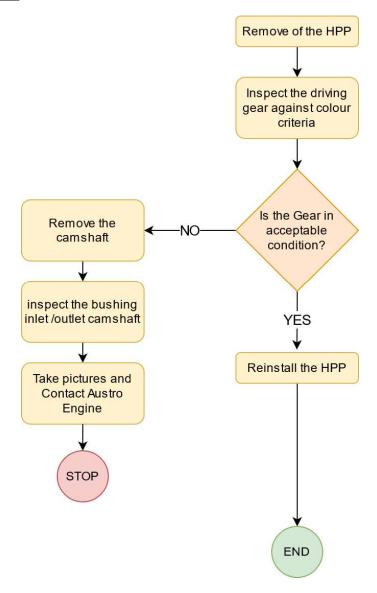

#### Inspection:

(1) For engines equipped with an affected cylinder head: Before next flight after the effective date of this AD, inspect the HPP driving gear in accordance with the instructions of the inspection SB.

#### **Corrective Action(s):**

- (2) If, during the inspection as required by paragraph (1) of this AD, the HPP driving gear does not meet the acceptable criteria, as defined in the inspection SB, before next flight, contact Austro Engine for approved instructions and accomplish those instructions accordingly.
- (3) Replacement of the HPP driving gear on an engine in accordance with the instructions of the replacement SB is an acceptable method to comply with the requirements of paragraphs (1) and (2) of this AD for that engine.

#### Replacement:

(4) For engines equipped with an affected HPP gear: Within the compliance times specified in Table 1 of this AD, as applicable, replace each affected HPP gear with a serviceable part in accordance with the instructions of the replacement SB.