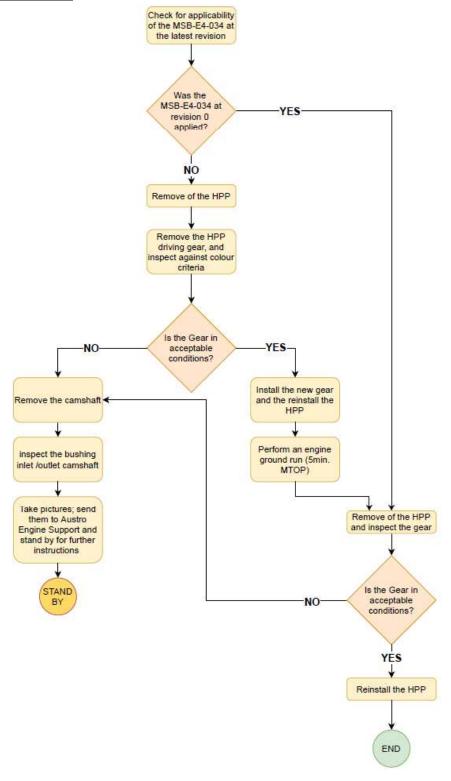

ngines where the MSB-E4-034 rev. 0 was already performed, the new installed gear must be inspected in accordance with the requirements of chapter 2.1, points 10 and 11 of the MSB-E4-034 at rev. 1

Table 1 - Driving gear colour check chart

# Not acceptable Figure 1 – Driving gear not acceptable condition



Page 14-19

#### Table 2 - High Pressure Pump Tightening Sequence



Figure 3

Install the HPP tightening the screws according to the figure 3 sequence with 12 Nm.

| Fir | st Issue Da | ate  | Rev. No. | R  | te |      |  |
|-----|-------------|------|----------|----|----|------|--|
| 11  | Aug         | 2021 | 2        | 10 | 09 | 2021 |  |



Austro Engine GmbH Rudolf-Diesel-Strasse 11 A-2700 Wiener Neustadt Tel: +43 2622 23000

FAX: +43 2622 23000-2711

#### **Process summarised**



| Fin | st Issue Da | ssue Date |   | Rev. No. | R  | Revision Date |      |  | Page  |
|-----|-------------|-----------|---|----------|----|---------------|------|--|-------|
| 11  | Aug         | 2021      | · | 2        | 10 | 09            | 2021 |  | 15-19 |



Austro Engine GmbH Rudolf-Diesel-Strasse 11 A-2700 Wiener Neustadt Tel: +43 2622 23000

FAX: +43 2622 23000-2711

#### 2.2. ILLUSTRATIONS

None.

#### 2.3. MASS (WEIGHT)

Not affected.

#### 2.4. APPROVAL STATEMENT

The technical content of this document is approved under the authority of the DOA ref. EASA.21J.399.

#### 3. PLANNING INFORMATION

#### 3.1. MATERIAL & AVAILABILITY

| Quantity | Part Description  | Part Number       |
|----------|-------------------|-------------------|
| 1        | HPP Drive Gear    | E4A-30-00