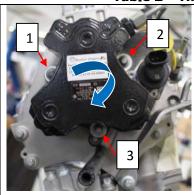

4. Reinstall the HPP in accordance with the instruction provided in the Maintenance Manual, chapter 73-10-03 paragraph B referring to the table 2 for the tightening sequence of the screws
- 5. Fill the execution report and send it back to <a href="mailto:service@austroengine.at">service@austroengine.at</a>

|   | Fire | st Issue Da | ate  | Rev. No. | R | Revision Date |  | Page |
|---|------|-------------|------|----------|---|---------------|--|------|
| ĺ | 10   | Sep         | 2021 |          |   |               |  | 3-8  |



Austro Engine GmbH Rudolf-Diesel-Strasse 11 A-2700 Wiener Neustadt Tel: +43 2622 23000

FAX: +43 2622 23000-2711

Table 1 - Driving gear colour check chart





Figure 2 – Driving gear acceptable condition

**Table 2 – High Pressure Pump Tightening Sequence** 



Figure 3

Install the HPP tightening the screws according to the figure 3 sequence with 12 Nm.

| Fir | First Issue Date |      | Rev. No. | R | evision Dat | te | Page |
|-----|------------------|------|----------|---|-------------|----|------|
| 10  | Sep              | 2021 |          |   |             |    | 4-8  |



Austro Engine GmbH Rudolf-Diesel-Strasse 11 A-2700 Wiener Neustadt Tel: +43 2622 23000

FAX: +43 2622 23000-2711

#### Process summarised



#### 2.2. CREDIT/COMPLIANCE

Replacement of a High-Pressure Pump driving gear accomplished in accordance with the instruction of the Mandatory Service Bulletin no. MSB-E4-034 at revision 1 (or subsequent approved revision), is acceptable to comply with the requirements of paragraph 2.1 of this Service Bulletin for that engine.

| F