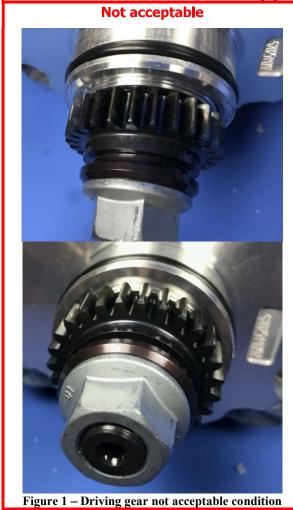

d to step 5

#### Note: In case of doubt, contact Austro Engine providing pictures of the driving gear

- 4. Reinstall the HPP in accordance with the instruction provided in the Maintenance Manual, chapter 73-10-03 paragraph B referring to the table 2 for the tightening sequence of the screws
- 5. Fill the execution report and send it back to <a href="mailto:service@austroengine.at">service@austroengine.at</a>

|   | Fire | st Issue Da | ate  | Rev. No. | R | Revision Date |  | Page |
|---|------|-------------|------|----------|---|---------------|--|------|
| ĺ | 10   | Sep         | 2021 |          |   |               |  | 3-8  |



Austro Engine GmbH Rudolf-Diesel-Strasse 11 A-2700 Wiener Neustadt Tel: +43 2622 23000

FAX: +43 2622 23000-2711

Table 1 - Driving gear colour check chart





Figure 2 – Driving gear acceptable condition

**Table 2 – High Pressure Pump Tightening Sequence** 



Figure 3

Install the HPP tightening the screws according to the figure 3 sequence with 12 Nm.

| Fir | First Issue Date |      | Rev. No. | R | evision Dat | te | Page |
|-----|------------------|------|----------|---|-------------|----|------|
| 10  | Sep              | 2021 |          |   |             |    | 4-8  |



Austro Engine GmbH Rudolf-Diesel-Strasse 11 A-2700 Wiener Neustadt Tel: +43 2622 23000

FAX: +43 2622 23000-2711

#### Process summarised



#### 2.2. CREDIT/COMPLIANCE

Replacement of a High-Pressure Pump driving gear accomplished in accordance with the instruction of the Mandatory Service Bulletin no. MSB-E4-034 at revision 1 (or subsequent approved revision), is a