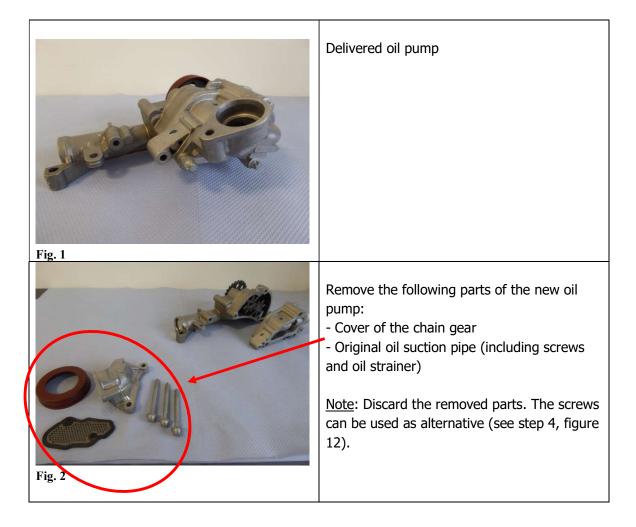

#### Re-used Parts:

Oil suction pipe with oil strainer (E4A-50-100-BHY) All screws Chain cover (E4A-50-200-000)

- 4. Clean the parts before re-installation. The parts must be free of adhesive or sealing residues.
- 5. Install the Oil Pump according to following steps: