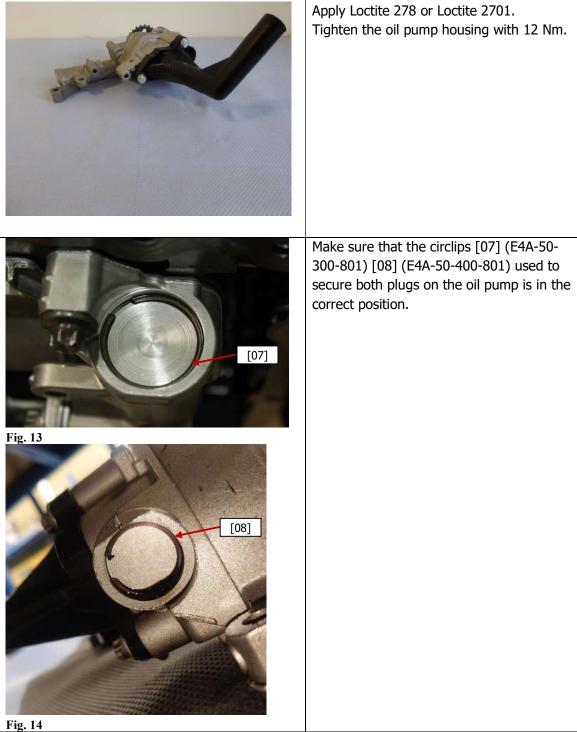

Mandatory Service Bulletin No. MSB-E4-030/3

Austro Engine GmbH Rudolf-Diesel-Strasse 11 A-2700 Wiener Neustadt Tel: +43 2622 23000 FAX: +43 2622 23000-2711

Fig. 18

Install the oil pump with O-Ring and three screws [04] (M7x27 - 8.8 - DBL 9400.40) on the crankcase. Apply Loctite 2701 or 278 on the thread and tighten with a torque of 14 Nm.

Fig. 19

Install the screw [03] that attaches the oil pump to the oil repellent. Apply with Loctite 243 and torque it with 12 Nm.

Fig. 20

| Firs | st Issue Da | ate  | Rev. No. | R  | evision Da | te   | Page  |
|------|-------------|------|----------|----|------------|------|-------|
| 18   | Feb         | 2021 | 3        | 18 | 03         | 2021 | 13-17 |