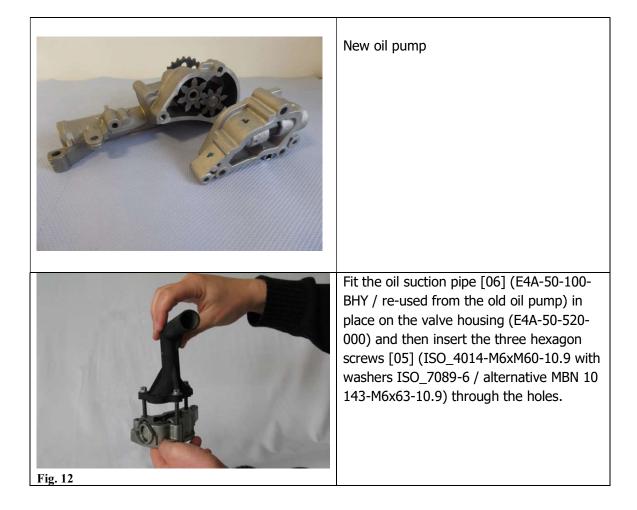

#### Re-used Parts:

Oil suction pipe with oil strainer (E4A-50-100-BHY) All screws Chain cover (E4A-50-200-000)

- 4. Clean the parts before re-installation. The parts must be free of adhesive or sealing residues.
- 5. Install the Oil Pump according to following steps: