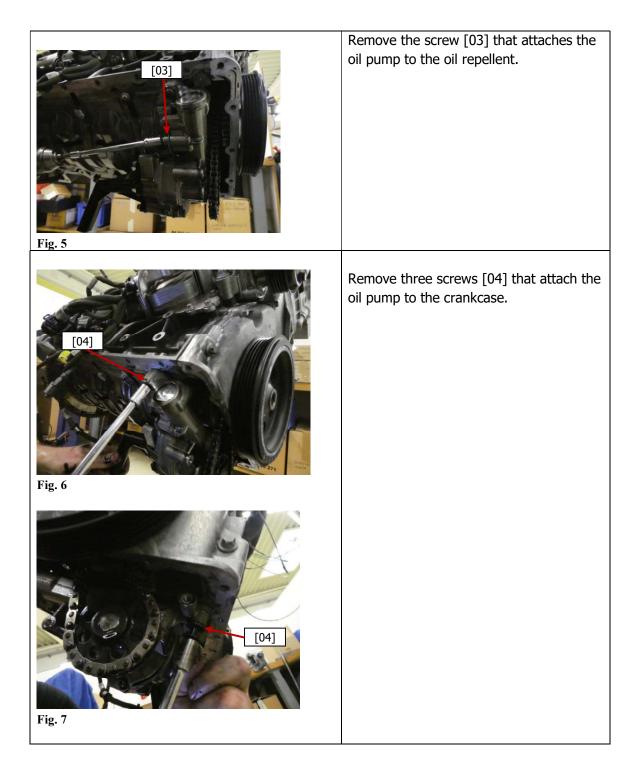

Mandatory Service Bulletin No. MSB-E4-030/3

Austro Engine GmbH Rudolf-Diesel-Strasse 11 A-2700 Wiener Neustadt Tel: +43 2622 23000 FAX: +43 2622 23000-2711

Fig. 18

Install the oil pump with O-Ring and three screws [04] (M7x27 - 8.8 - DBL 9400.40) on the crankcase. Apply Loctite 2701 or 278 on the thread and tighten with a torque of 14 Nm.

Fig. 19

Install the screw [03] that attaches the oil pump to the oil repellent. Apply with Loctite 243 and torque it with 12 Nm.

Fig. 20

| Firs | st Issue Da | ate  | Rev. No. | R  | evision Da | te   | Page  |
|------|-------------|------|----------|----|------------|------|-------|
| 18   | Feb         | 2021 | 3        | 18 | 03         | 2021 | 13-17 |