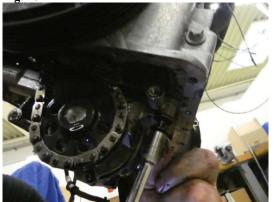

Fig. 11

AUTION

In case of a blocked, and/or partially blocked, and/or damaged oil pump, please contact Austro Engine for further instructions.

**NOTE:** Removed oil pump must be always returned to Austro Engine, including the engine flight hours recorded at the time of replacement.