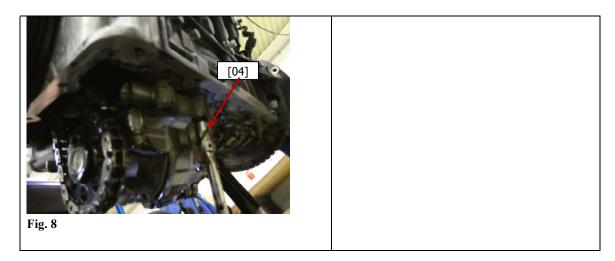

Mandatory Service Bulletin No. MSB-E4-030/3

Austro Engine GmbH Rudolf-Diesel-Strasse 11 A-2700 Wiener Neustadt Tel: +43 2622 23000 FAX: +43 2622 23000-2711

Fig. 18

Install the oil pump with O-Ring and three screws [04] (M7x27 - 8.8 - DBL 9400.40) on the crankcase. Apply Loctite 2701 or 278 on the thread and tighten with a torque of 14 Nm.