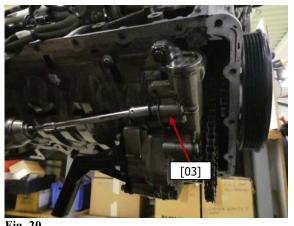

Fig. 19

Install the screw [03] that attaches the oil pump to the oil repellent. Apply with Loctite 243 and torque it with 12 Nm.

Fig. 20

| Firs | st Issue Da | ate  | Rev. No. | R  | evision Da | te   | Page  |
|------|-------------|------|----------|----|------------|------|-------|
| 18   | Feb         | 2021 | 3        | 18 | 03         | 2021 | 13-17 |