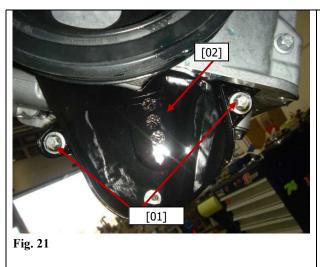

#### Install the oil pump chain cover

Put the chain cover [02] in place on the oil pump and tighten the screws [01] (ISO8102-M6x20-10.9) (x2) with 12 Nm.

- 6. Install the Oil Sump according to the Maintenance Manual, Ch.79.
- 7. Replace the engine oil according to Maintenance Manual, Ch. 79.
- 8. Clean the working area.
- 9. Perform an Engine Ground Run. Refer to the Maintenance Manual, Ch.71.
- 10. Fill the completion form, §6 "Appendix" of the Service Bulletin