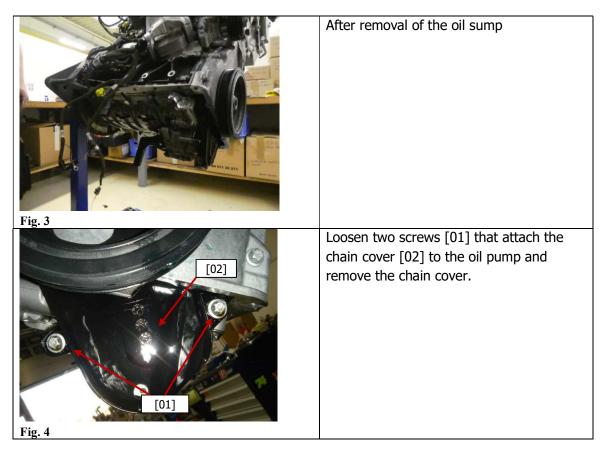

#### 2.2. ACCOMPLISHMENT / INSTRUCTIONS

Make sure that the working area is clean. Use clean gloves. Make sure that no sand or dirt goes into the engine.

- 1. Replace the engine oil filter according to Maintenance Manual, Ch. 79. Visually examine the used Oil Filter for contamination and metal abrasion. If an abnormal condition is found (metal shavings exceeding 1.5 mm; concentration of particles; clogged filter), please contact Austro Engine for further instructions.
- 2. Remove the oil sump according to Maintenance Manual Ch.79, steps as required.
- 3. Remove the oil pump according to following steps:

#### Install the oil pump chain cover

Put the chain cover [02] in place on the oil pump and tighten the screws [01] (ISO8102-M6x20-10.9) (x2) with 12 Nm.

- 6. Install the Oil Sump according to the Maintenance Manual, Ch.79.
- 7. Replace the engine oil according to Maintenance Manual, Ch. 79.
- 8. Clean the working area.
- 9. Perform an Engine Ground Run. Refer to the Maintenance Manual, Ch.71.
- 10. Fill the completion form, §6 "Appendix" of the Service Bulletin