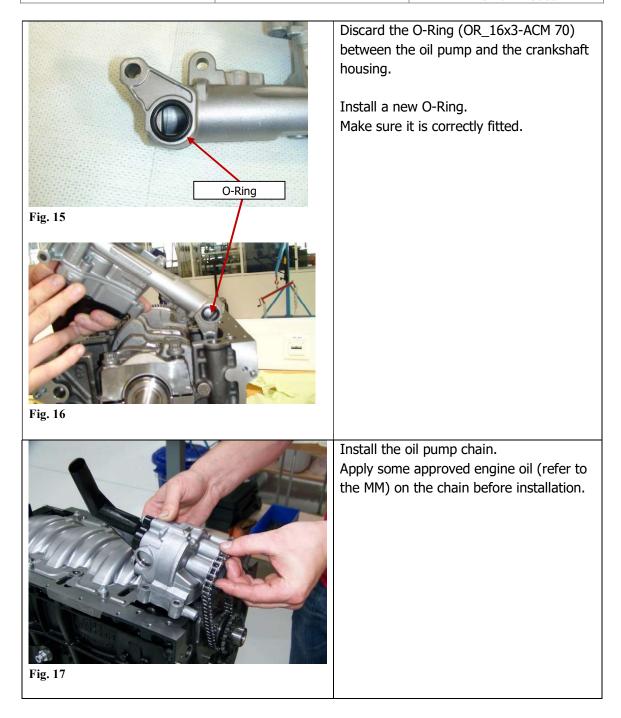

#### Install the oil pump chain cover

Put the chain cover [02] in place on the oil pump and tighten the screws [01] (ISO8102-M6x20-10.9) (x2) with 12 Nm.

- 6. Install the Oil Sump according to the Maintenance Manual, Ch.79.
- 7. Replace the engine oil according to Maintenance Manual, Ch. 79.
- 8. Clean the working area.
- 9. Perform an Engine Ground Run. Refer to the Maintenance Manual, Ch.71.
- 10. Fill the completion form, §6 "Appendix" of the Service Bulletin