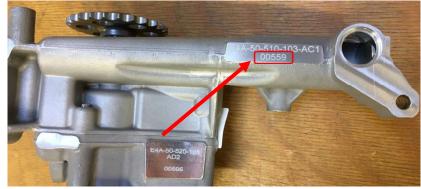

#### 6. APPENDIX

| <b>Austro Engine</b>    | Service Bulletin Completion<br>Notification | Note:                                                                                |
|-------------------------|---------------------------------------------|--------------------------------------------------------------------------------------|
| Aircraft owner:         |                                             |                                                                                      |
| Aircraft Operator:      |                                             | If different from the owner                                                          |
| Aircraft:               |                                             |                                                                                      |
| Aircraft Serial Number: |                                             |                                                                                      |
| Aircraft Marks:         |                                             |                                                                                      |
| Engine (RH) s/n:        |                                             | For single engine a/c, fill only one row                                             |
| Engine (LH) s/n:        |                                             |                                                                                      |
| Flight Hours:           |                                             |                                                                                      |
| Service center:         |                                             | Company Name or reference<br>of the person(s) performing<br>the oil pump replacement |
| Removed Oil pump s/n:   |                                             | Refer to the figure 1 to<br>identify the correct seria<br>number to be provided      |