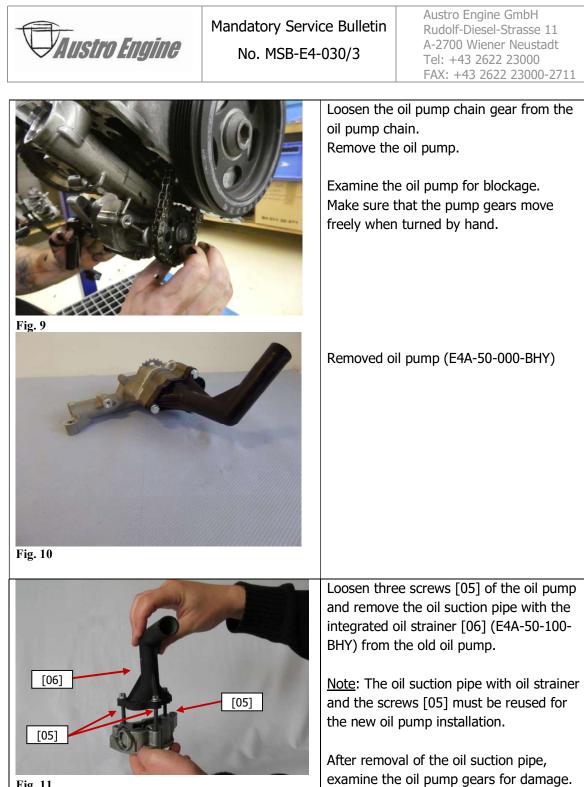

Fig. 11

AUTION

In case of a blocked, and/or partially blocked, and/or damaged oil pump, please contact Austro Engine for further instructions.

**NOTE:** Removed oil pump must be always returned to Austro Engine, including the engine flight hours recorded at the time of replacement.

#### Re-used Parts:

Oil suction pipe with oil strainer (E4A-50-100-BHY) All screws Chain cover (E4A-50-200-000)

- 4. Clean the parts before re-installation. The parts must be free of adhesive or sealing residues.
- 5. Install the Oil Pump according to following steps: