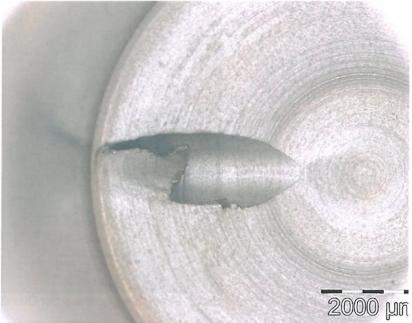

Tel: +49 37204 696-0 Fax: +49 37204 696-2912 www.centurion-engines.com info@centurion-engines.com

Bild 4 - Vergrößerung des Spans innerhalb der Öleinfüllschraube

Bild 5 - Beispiel eines verölten Getriebes

Tel: +49 37204 696-0 Fax: +49 37204 696-2912 www.centurion-engines.com info@centurion-engines.com

Figure 4 – Magnification of the chip inside of the oil filler plug

Figure 5 – Example for an oily gearbox