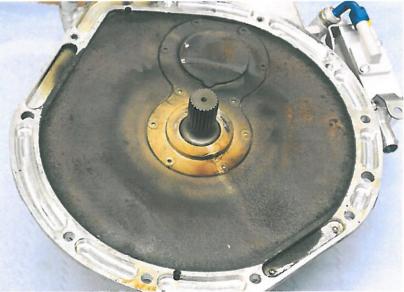

Tel: +49 37204 696-0 Fax: +49 37204 696-2912 www.centurion-engines.com info@centurion-engines.com

Bild 4 - Vergrößerung des Spans innerhalb der Öleinfüllschraube

Bild 5 - Beispiel eines verölten Getriebes

Tel: +49 37204 696-0 Fax: +49 37204 696-2912 www.centurion-engines.com info@centurion-engines.com

Figure 4 – Magnification of the chip inside of the oil filler plug

Figure 5 – Example for an oily gearbox