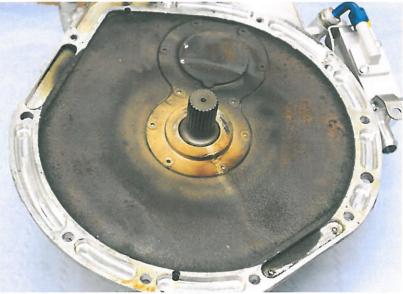

Ersetzt Technische Mitteilung Nr. / Datum:

|                   | Thielert Aircraft Engines GmbH<br>Platanenstrasse 14Tel: +49 37204 696-0<br>Fax: +49 37204 696-2912<br>www.centurion-engines.com<br>info@centurion-engines.com09350 Lichtenstein, Germanyinfo@centurion-engines.com                                                                                                                                                                                                                                                                                                                                                                                                                                                                                                                                                         |
|-------------------|-----------------------------------------------------------------------------------------------------------------------------------------------------------------------------------------------------------------------------------------------------------------------------------------------------------------------------------------------------------------------------------------------------------------------------------------------------------------------------------------------------------------------------------------------------------------------------------------------------------------------------------------------------------------------------------------------------------------------------------------------------------------------------|
|                   | TM TAE 125-1015 P1; Initial Issu                                                                                                                                                                                                                                                                                                                                                                                                                                                                                                                                                                                                                                                                                                                                            |
| <u>Maßnahmen:</u> | <ol> <li>Die Öleinfüllschraube entfernen und prüfen, ob sich ein Span vor<br/>die Entlüftungsbohrung gesetzt hat. Siehe Bilder 1, 2, 3 und 4.</li> <li><u>Wurde kein Span gefunden:</u><br/>Die Öleinfülleinschraube wieder einsetzen und mit<br/>Sicherungsdraht sichern. Siehe auch OM-02-02, Anhang 13.<br/><u>Anzugsmoment:</u><br/>35 Nm<br/><u>Wurde ein Span gefunden:</u><br/>Die folgenden Schritte müssen ausgeführt werden:</li> <li>Das Getriebe gemäß RM-02-02 Kapitel 72-10.01 oder 72-10.15<br/>demontieren und die Radialwellendichtringe (an Kupplung und<br/>Propellerwelle) auf Undichtigkeit prüfen.<br/>Im Falle einer Undichtigkeit, muss das Getriebe getauscht werden<br/>Siehe Bilder 5 und 6.<br/>Ansonsten mit Schritt 4, fortfahren.</li> </ol> |
|                   | Öleinfüllschraube                                                                                                                                                                                                                                                                                                                                                                                                                                                                                                                                                                                                                                                                                                                                                           |
|                   |                                                                                                                                                                                                                                                                                                                                                                                                                                                                                                                                                                                                                                                                                                                                                                             |

Bild 1

Ersetzt Technische Mitteilung Nr. / Datum:

Tel: +49 37204 696-0 Fax: +49 37204 696-2912 www.centurion-engines.com info@centurion-engines.com

Bild 2 – Entlüftungsbohrung der Öleinfüllschraube

Bild 3 – Span innerhalb der Öleinfüllschraube

Tel: +49 37204 696-0 Fax: +49 37204 696-2912 www.centurion-engines.com info@centurion-engines.com

Bild 4 - Vergrößerung des Spans innerhalb der Öleinfüllschraube

Bild 5 - Beispiel eines verölten Getriebes