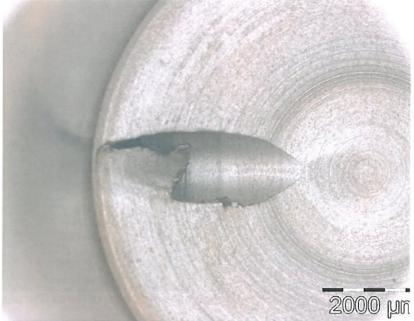

Tel: +49 37204 696-0 Fax: +49 37204 696-2912 www.centurion-engines.com info@centurion-engines.com

Bild 4 - Vergrößerung des Spans innerhalb der Öleinfüllschraube

Bild 5 - Beispiel eines verölten Getriebes

Figure 3 – Chip inside of the oil filler plug

| Ersetzt Technische Mitteilung Nr. / Datum:      |             |
|-------------------------------------------------|-------------|
| -<br>Replaces Service Bulletin No. / Date:<br>- | Page 9 / 12 |

Tel: +49 37204 696-0 Fax: +49 37204 696-2912 www.centurion-engines.com info@centurion-engines.com

Figure 4 – Magnification of the chip inside of the oil filler plug

Figure 5 – Example for an oily gearbox