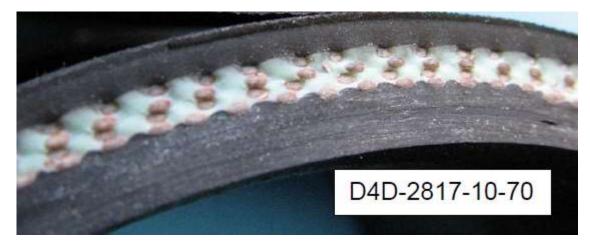

## **III INSTRUCTIONS**

**NOTE:** the following images show the difference between the two types of fuel tank connection hoses (flexible couplings) in the field.

• D4D-2817-10-70, this fuel tank connection hose has a light blue layer in the cross-section. Only a fraction of these hoses come from the affected two batches.