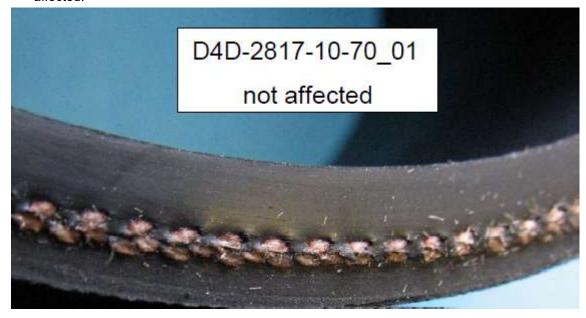

 D4D-2817-10-70\_01, this fuel tank connection hose has an all black cross section and is not affected.