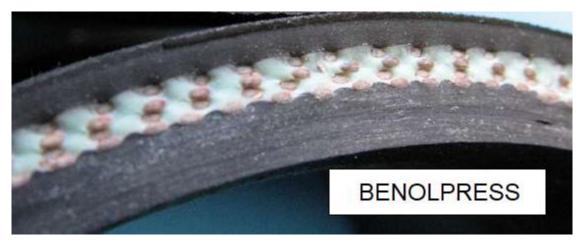

#### **III INSTRUCTIONS**

**NOTE:** the following images show the difference between the two types of fuel tank connection hoses (flexible couplings) in the field.

• BENOLPRESS, this fuel tank connection hose has a light blue layer in the cross-section. Only a fraction of these hoses come from the affected two batches.