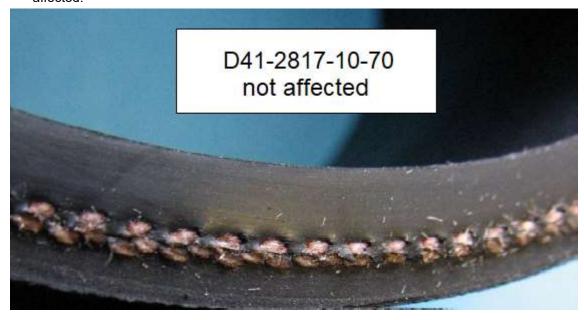

 D41-2817-10-70, this fuel tank connection hose has an all black cross section and is not affected.