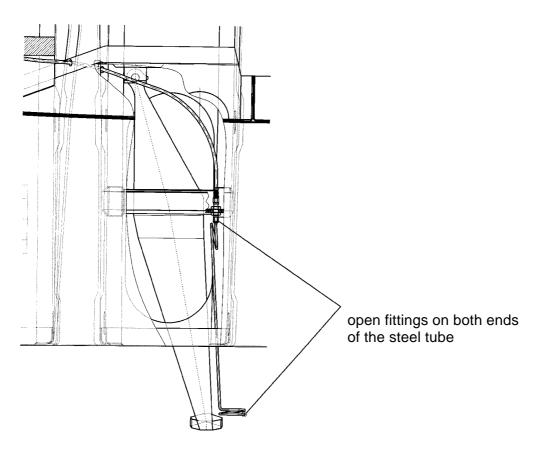

# **1.8 Accomplishment/Instructions**

- 1. empty the brake system according to the AMM
- 2. remove the steel tube by open the fittings on both ends (see fig. 1)

fig. 1

- 3. remove the 45° elbow at the brake caliper
- 4. install the 90° elbow at the brake caliper