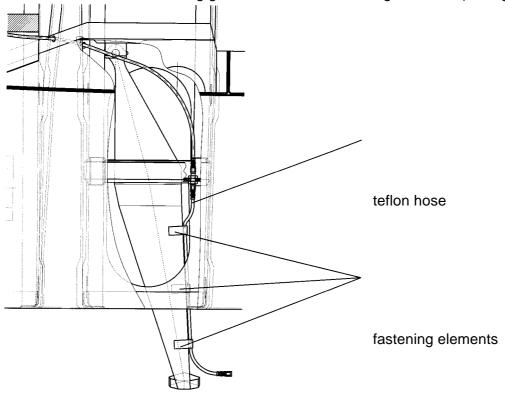

- 5. glue the fastening elements to the main landing gear strut with MS 9380 adhesive (see fig. 2)
- 6. attach the Teflon hose at both ends to the fittings, close the fittings and fix the Teflon hose to the main landing gear strut with the fastening elements (see fig. 2)

fig. 2

- 7. fill the brake system with brake fluid
- 8. bleed the system according to the AMM