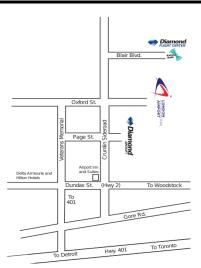

## **Driving Directions**

From Highway 401, travel north on Veterans Memorial Parkway. Turn right (East) on Dundas Street, then left (North) on Crumlin Sideroad. Diamond Aircraft is just past the railway tracks on the right side.